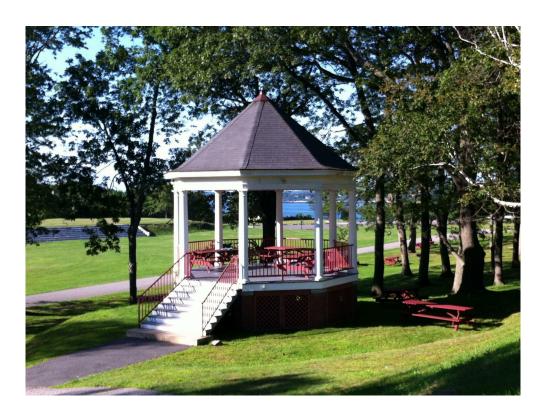

## BANDSTAND

Available Daily: Rented by the hour with a two-hour minimum

Maximum Group Size: 30 people

Portable Toilet: Nearby Picnic Tables: Three

Grill: Nearby, Charcoal Only

Electricity: Yes (Gate to right of stairs)

Water: Water fountain and spigot nearby

Additional Specifications:

- No tents or canopies are permitted.
- Sound amplification must not exceed a reasonable volume per town ordinance.
- Decorations or directional signs must be removed immediately following the gathering. No nails, staples, or tacks are permitted on any structure or tree.
- Prior approval is needed for the authorized-only access road for loading/unloading.